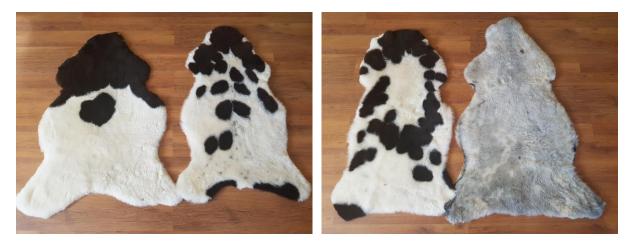

### 4.Natural multi colored sheepskin :

Decorative sheepskins in natural colours.

Highest quality goods, very difficult to acquire since they are scarce on the market. We do our best to always ensure availability. Despite possible temporary shortages, we complete every order to our customer's satisfaction. :) Raw material imported from the United Kingdom, the Netherlands and Germany, Ireland.

#### Mixed colours (brown, speckled, black, grey, light brown, spotted, other beautiful skins)

Natural sheepskin 70-95 x 45-60cm price 13 Euro Natural sheepskin 100-110 x 60-70cm price 18,00 Euro Natural sheepskin 111-135 x 65-80cm price 20,00 Euro

#### Wool length: 4-10cm