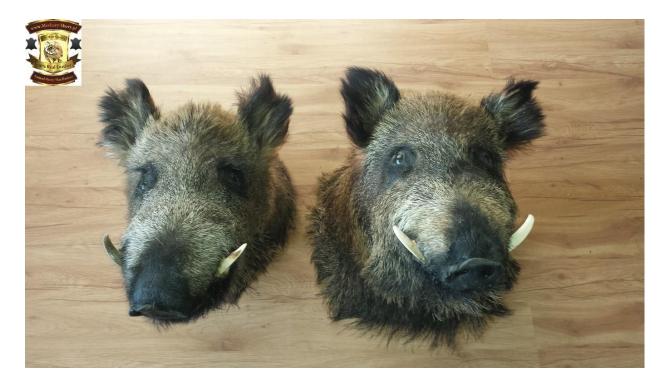

corative skins and cowhides are an excellent idea for a gift on numerous occasions. They give an interior beauty and class.

Black and white or brown and white colours.

Calfskins size : 125-150 x 100-110cm price 75 Euro





### **17.Decorative leather from deer :**

Deer skin : size : 125-150 x 100-110cm price 30 Euro



### 18.Decorative leather from fallow deer :

Fallow deer skin : size : 90-120 x 55-80cm price 20 Euro



### **19.Decorative leather from roe :**

Roe skin : size : 60-90 x 40-60cm price 17 Euro



**20.Decorative leather from boar :** 

Boar skin : size : 140-170 x 100-130cm price 35 Euro



### **21.Decorative leather from boar with his head :**

Boar skin : size : 140-170 x 100-130cm price 100 Euro



#### 22.Wild boar head :

#### Head with wild boar price 75 euro



### **23.**Carpeting stitched circle of sheepskin :

Carpet sheepskin wheel : Diameter 130cm price 55 euro



## 24.Sheepskin leather to the inside of the shoe :

Shoe leather hair length 1cm price per 1m2 is 17 euro



## 25.For other products please ask individual questions

#### Shipping Price About :

#### Shipping to UE

Czech Republic, Lithuania, Latvia, Germany, Slovakia, Hungary - **20-25 Euro** Austria, Danmark, Estonia, Holland, Switzerland, Belgium, Finnland, France - **25-30 Euro** Spain, United Kingdom, Italy, Bosnia and Herzegovina, Bulgaria, Croatia, Greece, Ireland, Lichtenstein, Luxembourg, Sweden - **25-30 Euro** Portugal, Romania, Serbin – **25-30 Euro** 

Package size 60x60x60cm, weight up to 31kg Depending on individual sizes, about 20 pieces of sheepskins fit into o