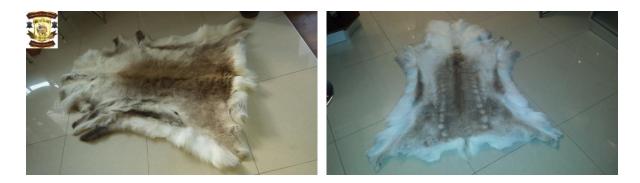

### 15. Decorative hides of Scandinavian reindeer :

A decorative hide of the Scandinavian reindeer is a genuine one, ideal for decorative purposes in both modern and traditional interiors.

A reindeer hide is very delicate, we do not recommend using it as rugs on floors, as the hair may moult, however, it looks very pretty displayed on the wall.

Hides of reindeer, boar and fallow deer are only some of our range of products. We also strive to cater for the fans of the more exotic species shopping either for themselves or for another person whom they wish to present with an exceptional gift. Such hides are elegant and symbolise sophisticated taste. Each hide is unique; hence its purchase means acquisition of one-of-a-kind product.

Scandinavian Reindeer hide: 125-150 x 90-100cm price 70 Euro