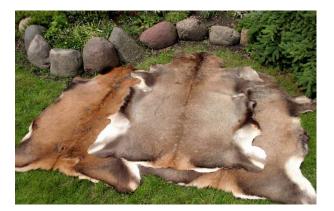

### 15. Decorative hides of Scandinavian reindeer :

A decorative hide of the Scandinavian reindeer is a genuine one, ideal for decorative purposes in both modern and traditional interiors.

A reindeer hide is very delicate, we do not recommend using it as rugs on floors, as the hair may moult, however, it looks very pretty displayed on the wall.

Hides of reindeer, boar and fallow deer are only some of our range of products. We also strive to cater for the fans of the more exotic species shopping either for themselves or for another person whom they wish to present with an exceptional gift. Such hides are elegant and symbolise sophisticated taste. Each hide is unique; hence its purchase means acquisition of one-of-a-kind product.

Scandinavian Reindeer hide: 125-150 x 90-100cm price 70 Euro