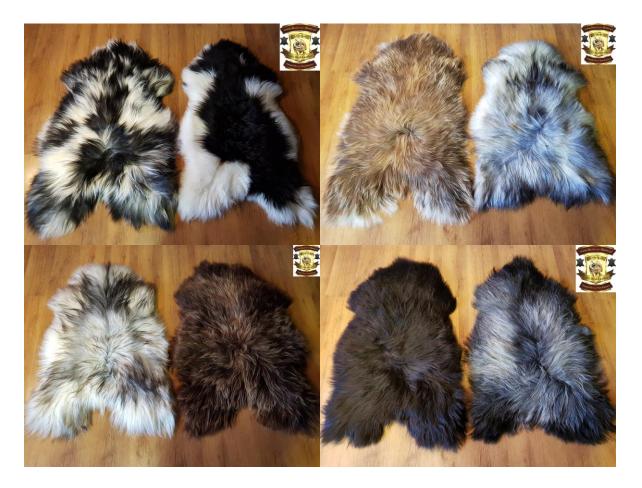

### 10.Icelandic multi coloured sheepskins : With straight or curly wool

Decorative multi coloured Icelandic sheepskins. Highest quality goods, very difficult to acquire since they are scarce on the market. We do our best to always ensure availability. Despite possible temporary shortages, we complete every order to our customer's satisfaction. :) We import the raw material from Iceland and process it at our shop with the best ecological tannins. Soft, fluffy, in natural colour, odourless.

Mixed colours (brown, speckled, black, grey, gold, spotted, other beautiful skins)

Icelandic multi coloured sheepskin 80-100 x 45-60cm price 16 Euro Icelandic multi coloured sheepskin 90-120 x 50-65cm price 21 Euro

Wool length: 12-18cm