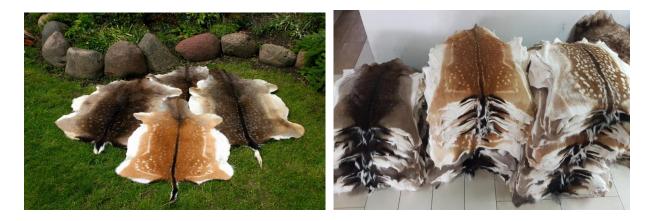

### 15. Decorative hides of Scandinavian reindeer :

A decorative hide of the Scandinavian reindeer is a genuine one, ideal for decorative purposes in both modern and traditional interiors.

A reindeer hide is very delicate, we do not recommend using it as rugs on floors, as the hair may moult, however, it looks very pretty displayed on the wall.

Hides of reindeer, boar and fallow deer are only some of our range of products. We also strive to cater for the fans of the more exotic species shopping either for themselves or for another person whom they wish to present with an exceptional gift. Such hides are elegant and symbolise sophisticated taste. Each hide is unique; hence its purchase means acquisition of one-of-a-kind product.

Scandinavian Reindeer hide: 125-150 x 90-100cm price 70 Euro