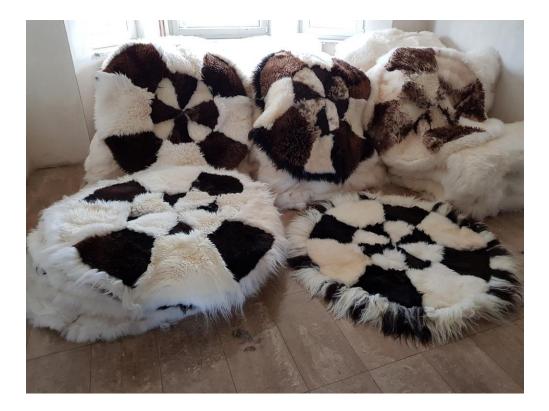

### **23.**Carpeting stitched circle of sheepskin :

Carpet sheepskin wheel : Diameter 130cm price 55 euro