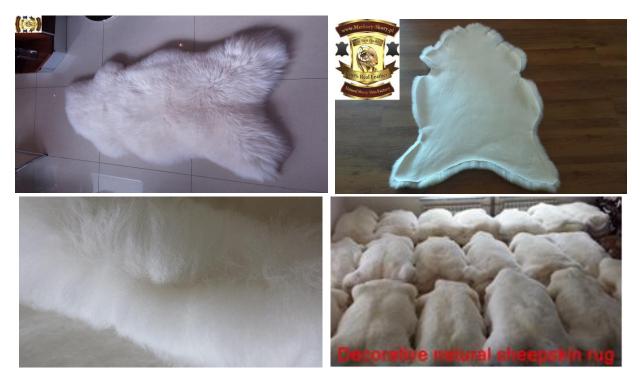

### 1.White sheepskin :

Sheepskin with natural white wool of various shades, wool length and shape. Each sheepskin is unique; however, we do our best to select them in such a way that they are nearly identical.

Raw material imported from the United Kingdom, the Netherlands and Germany.

White sheepskin 70-95 x 45-60cm price 12,00 Euro White sheepskin 100-110 x 60-70cm price 15,00 Euro

Wool length: 4-12cm