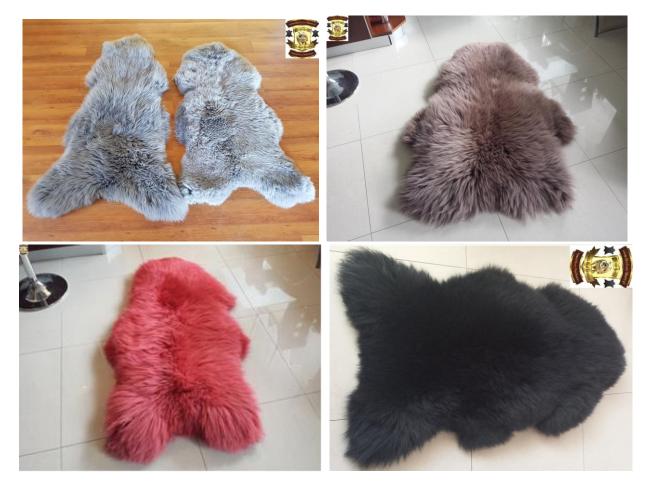

### 2. Mouflon sheepskin :

These are some of the most beautiful skins dyed with high quality tanning agents, which give the wool its characteristic three-dimensional colour. Raw material imported from the United Kingdom, the Netherlands and Germany.

#### Mouflon sheepskin 70-95 x 45-60cm price 12,00 Euro Mouflon sheepskin 100-110 x 60-70cm price 15,00 Euro

Wool length: 4-12cm

#### **3.Brown sheepskin :**

Decorative sheepskins of natural brown colour, available in various shades of brown to ideally match the colour scheme, style and climate of the interior. Raw material imported from the United Kingdom, the Netherlands and Germany.

Brown sheepskin 70-95 x 45-60cm price 12 Euro Brown sheepskin 100-110 x 60-70cm price 16,00 Euro Brown sheepskin 115-130 x 65-80cm price 19,00 Euro

Wool length: 4-12cm

### 5.Dyed sheepskin :

These are some of the most beautiful skins dyed with high quality tanning agents, which give the wool its characteristic three-dimensional colour. Raw material imported from the United Kingdom, the Netherlands and Germany. Dyed in colours: grey, beige, red, black.

Dyed sheepskin 70-95 x 45-60cm price 16,00 Euro Dyed sheepskin 100-110 x 60-70cm price 17,50 Euro

Wool length: 4-12cm