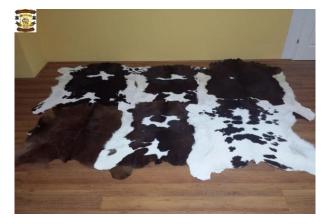

### **16.Decorative calfskins :**

Calfskins give special emphasis to any charming place. Skins laid out on the floor in front of a fireplace or hanging on the living-room wall create a very original decoration and give the interior special atmosphere. They are an ideal decoration for every space. Decorative skins and cowhides are an excellent idea for a gift on numerous occasions. They give an interior beauty and class.

Black and white or brown and white colours.

Calfskins size : 125-150 x 100-110cm price 75 Euro