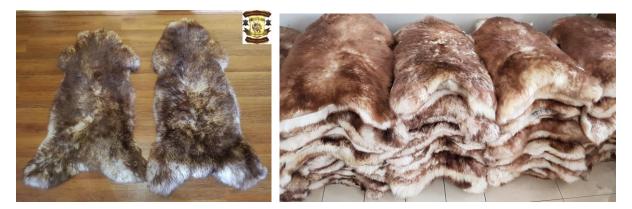

#### **3.Brown sheepskin :**

Decorative sheepskins of natural brown colour, available in various shades of brown to ideally match the colour scheme, style and climate of the interior. Raw material imported from the United Kingdom, the Netherlands and Germany.

Brown sheepskin 70-95 x 45-60cm price 12 Euro Brown sheepskin 100-110 x 60-70cm price 16,00 Euro Brown sheepskin 115-130 x 65-80cm price 19,00 Euro

Wool length: 4-12cm