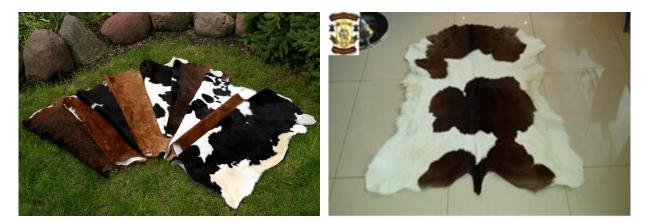

### **16.Decorative calfskins :**

Calfskins give special emphasis to any charming place. Skins laid out on the floor in front of a fireplace or hanging on the living-room wall create a very original decoration and give the interior special atmosphere. They are an ideal decoration for every space. Decorative skins and cowhides are an excellent idea for a gift on numerous occasions. They give an interior beauty and class.

Black and white or brown and white colours.

Calfskins size : 125-150 x 100-110cm price 75 Euro