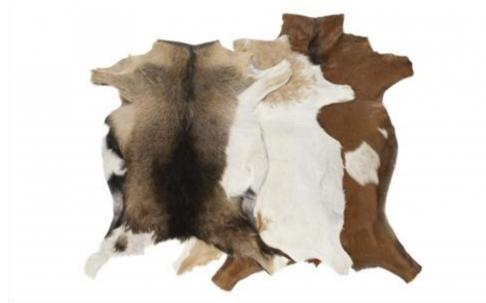

### 14. Decorative goatskin rug :

All our GOATSKINS are imported from Holland. We are proud of our reputation for putting the customer first in every area of our operations. We feel that this attitude is one of the most important contributors to our success. Please enjoy our GOATSKINS as much as we enjoy selecting and getting them to you.

100% natural goatskin leather rug, unique texture soft, smooth with shiny hairs. We are committed to keep these rugs as natural as possible, there could be some natural skin marks, holes or minor scars which occurs during the production process however it does not effect the appearance of the rug in fact enhance its beauty.

Goat 80-100 x 40-60cm price 11 Euro Goat 100-130 x 60-80cm price 15 Euro