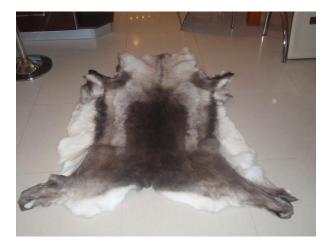

### 15. Decorative hides of Scandinavian reindeer :

A decorative hide of the Scandinavian reindeer is a genuine one, ideal for decorative purposes in both modern and traditional interiors.

A reindeer hide is very delicate, we do not recommend using it as rugs on floors, as the hair may moult, however, it looks very pretty displayed on the wall.

Hides of reindeer, boar and fallow deer are only some of our range of products. We also strive to cater for the fans of the more exotic species shopping either for themselves or for another person whom they wish to present with an exceptional gift. Such hides are elegant and symbolise sophisticated taste. Each hide is unique; hence its purchase means acquisition of one-of-a-kind product.

Scandinavian Reindeer hide: 125-150 x 90-100cm price 70 Euro