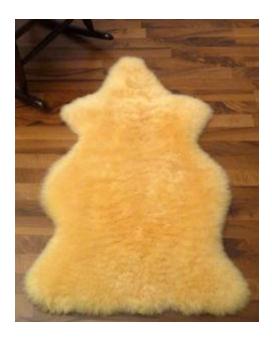

### 6.Medical sheepskin (Relugan 2,50-4CM):

Relugan is a medical type of sheepskin tanned with plant tannins without the use of toxic compounds of chromium and chlorine, harmful to humans and the environment. Owing to that, sheepskins gain pretty, warm yellow colour and silky, fluffy wool. Sheepskin tanned in this way have become known as medical sheepskins and are recommended by rheumatologists and physiotherapists for people with rheumatism, joint problems, as leather "bedsheets". This fully natural product is superbly suitable as a mattress overlay, wheelchair padding, baby playmat, etc. Wool is a breathable material which has thermoregulatory properties, which is important especially with the youngest children. We are convinced that we offer our customers sheepskins of the highest quality – regulans.

Regulan sheepskin 70-90 x 45-60cm price 13,50 Euro Regulan sheepskin 100-110 x 60-70cm price 17,00 Euro

Wool length: 2,5-4cm