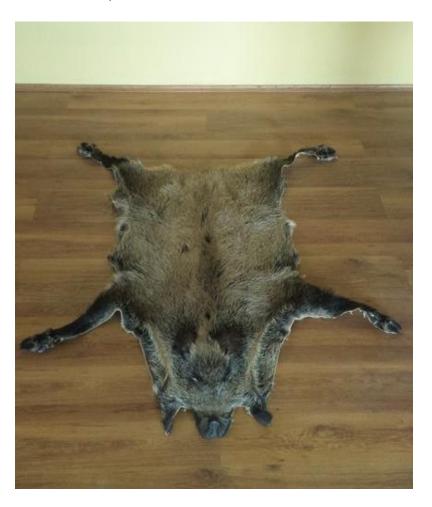

### **19.Decorative leather from roe :**

Roe skin : size : 60-90 x 40-60cm price 17 Euro

**20.Decorative leather from boar :** 

Boar skin : size : 140-170 x 100-130cm price 35 Euro