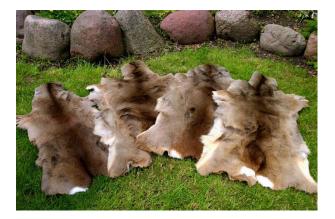

### 15. Decorative hides of Scandinavian reindeer :

A decorative hide of the Scandinavian reindeer is a genuine one, ideal for decorative purposes in both modern and traditional interiors.

A reindeer hide is very delicate, we do not recommend using it as rugs on floors, as the hair may moult, however, it looks very pretty displayed on the wall.

Hides of reindeer, boar and fallow deer are only some of our range of products. We also strive to cater for the fans of the more exotic species shopping either for themselves or for another person whom they wish to present with an exceptional gift. Such hides are elegant and symbolise sophisticated taste. Each hide is unique; hence its purchase means acquisition of one-of-a-kind product.

Scandinavian Reindeer hide: 125-150 x 90-100cm price 70 Euro