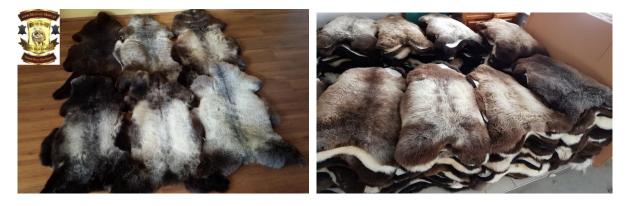

### 15. Decorative hides of Scandinavian reindeer :

A decorative hide of the Scandinavian reindeer is a genuine one, ideal for decorative purposes in both modern and traditional interiors.

A reindeer hide is very delicate, we do not recommend using it as rugs on floors, as the hair may moult, however, it looks very pretty displayed on the wall.

Hides of reindeer, boar and fallow deer are only some of our range of products. We also strive to cater for the fans of the more exotic species shopping either for themselves or for another person whom they wish to present with an exceptional gift. Such hides are elegant and symbolise sophisticated taste. Each hide is unique; hence its purchase means acquisition of one-of-a-kind product.

Scandinavian Reindeer hide: 125-150 x 90-100cm price 70 Euro