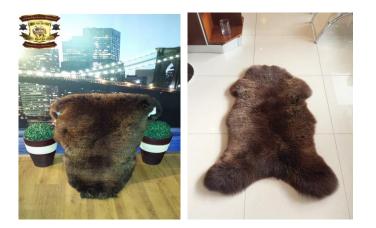

### 2. Mouflon sheepskin :

These are some of the most beautiful skins dyed with high quality tanning agents, which give the wool its characteristic three-dimensional colour. Raw material imported from the United Kingdom, the Netherlands and Germany.

#### Mouflon sheepskin 70-95 x 45-60cm price 12,00 Euro Mouflon sheepskin 100-110 x 60-70cm price 15,00 Euro

Wool length: 4-12cm