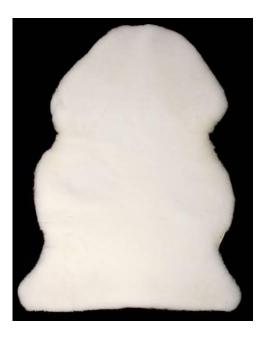

### 1.White sheepskin :

Sheepskin with natural white wool of various shades, wool length and shape. Each sheepskin is unique; however, we do our best to select them in such a way that they are nearly identical.

Raw material imported from the United Kingdom, the Netherlands and Germany.

White sheepskin 70-95 x 45-60cm price 12,00 Euro White sheepskin 100-110 x 60-70cm price 15,00 Euro

Wool length: 4-12cm