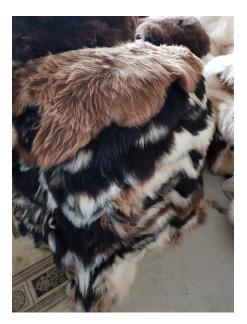

### 4.Natural multi colored sheepskin :

Decorative sheepskins in natural colours.

Highest quality goods, very difficult to acquire since they are scarce on the market. We do our best to always ensure availability. Despite possible temporary shortages, we complete every order to our customer's satisfaction. :) Raw material imported from the United Kingdom, the Netherlands and Germany, Ireland.

#### Mixed colours (brown, speckled, black, grey, light brown, spotted, other beautiful skins)

Natural sheepskin 70-95 x 45-60cm price 13 Euro Natural sheepskin 100-110 x 60-70cm price 18,00 Euro Natural sheepskin 111-135 x 65-80cm price 20,00 Euro

#### Wool length: 4-10cm