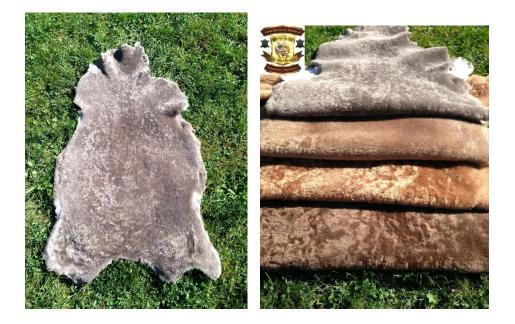

### 4.Natural multi colored sheepskin :

Decorative sheepskins in natural colours.

Highest quality goods, very difficult to acquire since they are scarce on the market. We do our best to always ensure availability. Despite possible temporary shortages, we complete every order to our customer's satisfaction. :) Raw material imported from the United Kingdom, the Netherlands and Germany, Ireland.

#### Mixed colours (brown, speckled, black, grey, light brown, spotted, other beautiful skins)

Natural sheepskin 70-95 x 45-60cm price 13 Euro Natural sheepskin 100-110 x 60-70cm price 18,00 Euro Natural sheepskin 111-135 x 65-80cm price 20,00 Euro

#### Wool length: 4-10cm