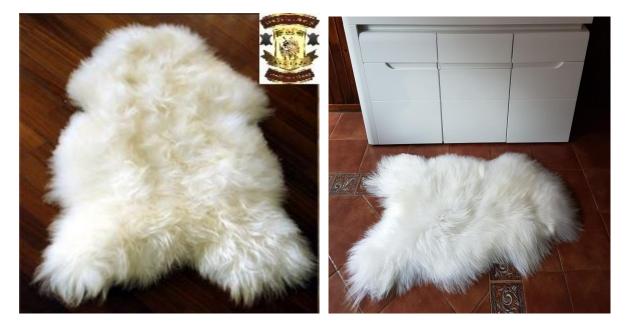

### 9.White Icelandic sheepskins : With straight or curly wool

White Icelandic sheepskins are characterised by unique beauty, The length of their wool starts with 12-20cm :) Raw material is imported from Iceland and processed with the best ecological tannins at our shop. Soft, fluffy, in natural colour, odourless.

Icelandic white sheepskin 80-100 x 45-60cm price 13,50 Euro Icelandic white sheepskin 90-120 x 50-60cm price 16 Euro

#### Wool length: 12-20cm